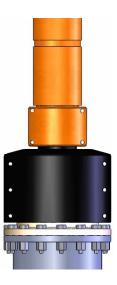

## Hang-off Head

An innovative, configurable component for offshore cable systems.

**Modular Cable Pull-in Termination Technology** 

The scaleable design allows adaptation to most cable types and to most cable installation protection requirements.

A corrosion resistant, split-design cable armor termination system for connection of single & multi-tube, composite cable elements including power core, coaxial, optical fiber, and mechanical tube/hose.