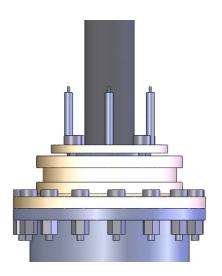

## Hang-off Head

An innovative, configurable component for offshore cable systems.

**Modular Cable Pull-in Termination Technology** 

The scaleable design allows adaptation to most cable types and to most cable installation protection requirements.

A corrosion resistant, split-design cable armor termination system for connection of single & multi-tube, composite cable elements including power core, coaxial, optical fiber, and mechanical tube/hose.